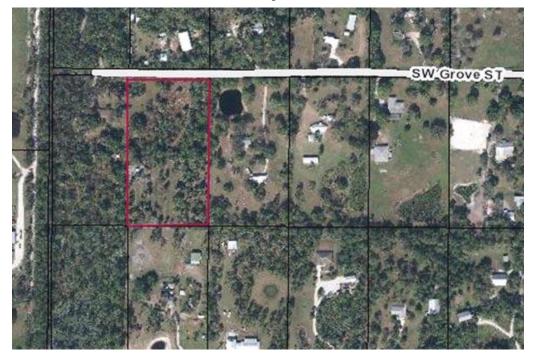

## 5+/- ACRE RANCHETTE PARCEL PALM CITY, FLORIDA

LOCATION: SW Grove Street, Palm City, FL 34990

DIRECTIONS: From intersection of SW Martin Hwy & SW Citrus Blvd drive south on SW Citrus Blvd 3.27 miles- turn right at SW Grove St and drive .94 mile – property on left.

SIZE: 5+/- Acres

ZONING: A-2, Agricultural District (1 unit/5 acres)

LAND USE: Agricultural Ranchette Development (1 unit/5 acres)

PRICE: \$247,500.00

5 acre wooded parcel on paved road. Does not appear to have any wetlands. Buyer needs to verify .